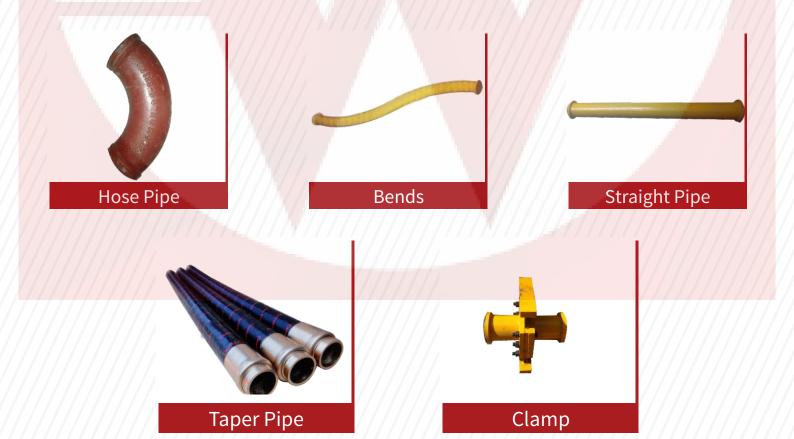

### PIPE, PIPE CLAMPS AND BENDS

#### Clamps:-

We are engaged in offering our customers excellent quality clamp for delivery pipes. We have range of clamp like Wedge, lever, bolt type for Schwing type fitting, Putzmeister type fitting, Sany type fitting. These clamps are available in different size like DN 125, DN 150, DN 180 as per customers requirement. Material used for our clamp is Forged, which is equal to company standards. These clamps are thoroughly check by our technicians to avoid chocking up material in pipes. We value our customer's time and money.

#### Concrete delivery pipes:-

Due to our experience in this filed and deep knowledge about concrete machinery we can supply our customers a wide range of concrete delivery pipe line with quality assurance. Our pipes are specifically manufactured with ST 52 grade which is as per market standards.

We supply different length like 3 meter, 2 meter, 1 meter pipes with Schwing type, putz type collar fittings. Customers can rest assure of our pipes and spares quality as we are registered with local engineering association and our commercial practices are certified by D & B as well as MSME.

#### **Concrete delivery Bends:-**

With technical team and research we manufacture Pipe bends with high grade material and strict technical specification. Bends are offered in various fittings like Schwing type, putz type, are highly demanded in the installation of pipes and bends at reasonable price in market. These fittings are manufactured under the skilled professionals by using latest technology.

#### **Our Product Range:**

- Straight Pipes
- Bends
- Elbow

- Hose pipe
- Clamp
- Taper pipe/ Reducer Pipe

and many more spares too, we are regularly update our spare list as per market requirement.