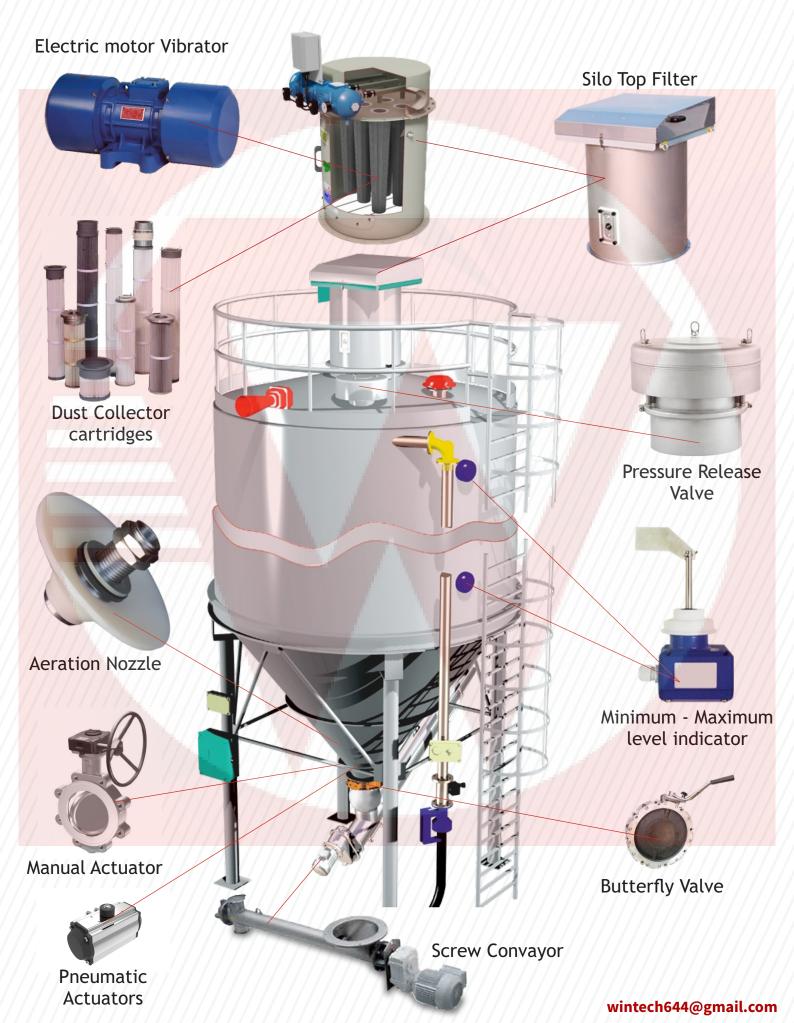

re of our pipes and spares quality as we are registered with local engineering association and our commercial practices are certified by D & B as well as MSME.

#### **Concrete delivery Bends:-**

With technical team and research we manufacture Pipe bends with high grade material and strict technical specification. Bends are offered in various fittings like Schwing type, putz type, are highly demanded in the installation of pipes and bends at reasonable price in market. These fittings are manufactured under the skilled professionals by using latest technology.

#### **Our Product Range:**

- Straight Pipes
- Bends
- Elbow

- Hose pipe
- Clamp
- Taper pipe/ Reducer Pipe

and many more spares too, we are regularly update our spare list as per market requirement.



# **SILO ACCESSORIES**







# WINTECH EQUIPMENT

- +91 84603 04050
- www.wintechequipment.com